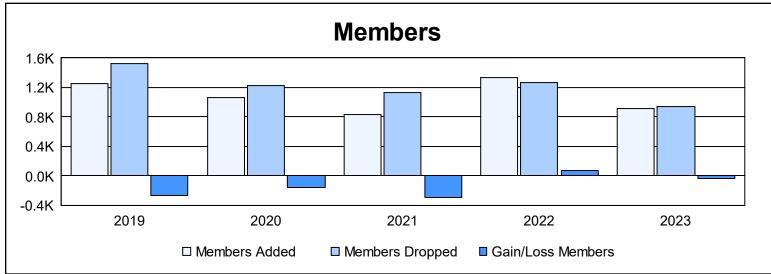

District 3233E2 As of June 2023 Cumulative

| Year      | New<br>Clubs | Dropped<br>Clubs | Gain/<br>Loss<br>Clubs | New<br>Members | Charter<br>Members | Reinstate<br>Members | Transfer<br>Members | Total<br>Member<br>Added | Total<br>Members<br>Dropped | Gain/<br>Loss<br>Members |
|-----------|--------------|------------------|------------------------|----------------|--------------------|----------------------|---------------------|--------------------------|-----------------------------|--------------------------|
| 2018-2019 | 10           | 9                | 1                      | 613            | 328                | 303                  | 15                  | 1,259                    | 1,525                       | -266                     |
| 2019-2020 | 63           | 5                | 58                     | 322            | 551                | 179                  | 15                  | 1,067                    | 1,223                       | -156                     |
| 2020-2021 | 18           | 13               | 5                      | 481            | 215                | 111                  | 27                  | 834                      | 1,130                       | -296                     |
| 2021-2022 | 17           | 26               | -9                     | 698            | 445                | 158                  | 36                  | 1,337                    | 1,268                       | 69                       |
| 2022-2023 | 8            | 45               | -37                    | 512            | 299                | 47                   | 50                  | 908                      | 939                         | -31                      |
| Average   | 23           | 20               | 4                      | 525            | 368                | 160                  | 29                  | 1,081                    | 1,217                       | -136                     |