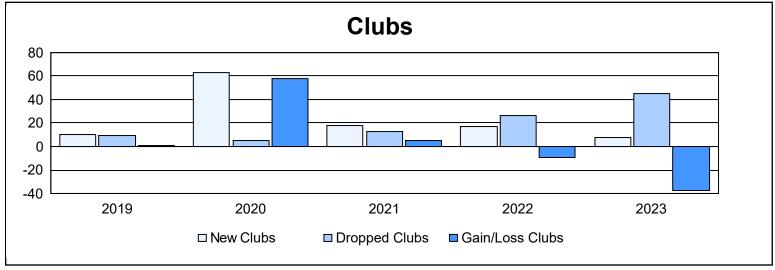

District 3233E2 As of June 2023 Cumulative

| Year      | New<br>Clubs | Dropped<br>Clubs | Gain/<br>Loss<br>Clubs | New<br>Members | Charter<br>Members | Reinstate<br>Members | Transfer<br>Members | Total<br>Member<br>Added | Total<br>Members<br>Dropped | Gain/<br>Loss<br>Members |
|-----------|--------------|------------------|------------------------|----------------|--------------------|----------------------|---------------------|--------------------------|-----------------------------|--------------------------|
| 2018-2019 | 10           | 9                | 1                      | 613            | 328                | 303                  | 15                  | 1,259                    | 1,525                       | -266                     |
| 2019-2020 | 63           | 5                | 58                     | 322            | 551                | 179                  | 15                  | 1,067                    | 1,223                       | -156                     |
| 2020-2021 | 18           | 13               | 5                      | 481            | 215                | 111                  | 27                  | 834                      | 1,130                       | -296                     |
| 2021-2022 | 17           | 26               | -9                     | 698            | 445                | 158                  | 36                  | 1,337                    | 1,268                       | 69                       |
| 2022-2023 | 8            | 45               | -37                    | 512            | 299                | 47                   | 50                  | 908                      | 939                         | -31                      |
| Average   | 23           | 20               | 4                      | 525            | 368                | 160                  | 29                  | 1,081                    | 1,217                       | -136                     |